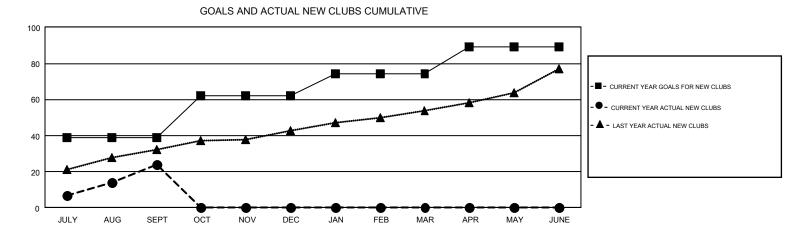

## GMT Constitutional Area 6, Group J

REPORT DOES NOT INCLUDE CLUBS IN UNDISTRICTED AREAS.

| Clubs                 |               |           |               | Members               |                           |                         |                                                    |  |
|-----------------------|---------------|-----------|---------------|-----------------------|---------------------------|-------------------------|----------------------------------------------------|--|
| RESULTS FOR 2019-2020 |               |           |               | RESULTS FOR 2019-2020 |                           |                         |                                                    |  |
| QUARTER               | NEW CLUB GOAL | NEW CLUBS | DROPPED CLUBS | QUARTER               | MEMBER GROWTH NET<br>GOAL | MEMBER GROWTH<br>ACTUAL | DROPPED<br>MEMBERS ACTUAL<br>(including transfers) |  |
| JULY/AUG/SEPT         | 39            | 24        | 3             | JULY/AUG/SEPT         | 655                       | 1,483                   | 1,014                                              |  |
| OCT/NOV/DEC           | 23            | 0         | 0             | OCT/NOV/DEC           | 495                       | 0                       | 0                                                  |  |
| JAN/FEB/MAR           | 12            | 0         | 0             | JAN/FEB/MAR           | 510                       | 0                       | 0                                                  |  |
| APR/MAY/JUNE          | 15            | 0         | 0             | APR/MAY/JUNE          | 490                       | 0                       | 0                                                  |  |