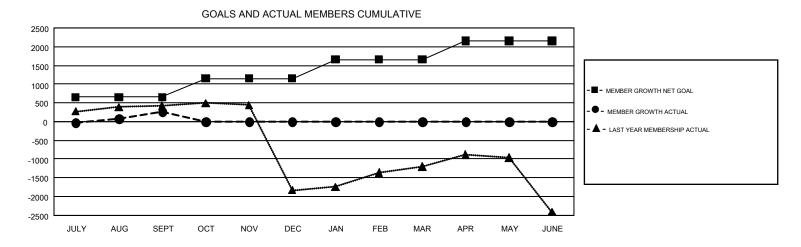

## GMT Constitutional Area 6, Group J

REPORT DOES NOT INCLUDE CLUBS IN UNDISTRICTED AREAS.

| Clubs                 |               |           |               | Members               |                           |                         |                                                    |  |
|-----------------------|---------------|-----------|---------------|-----------------------|---------------------------|-------------------------|----------------------------------------------------|--|
| RESULTS FOR 2019-2020 |               |           |               | RESULTS FOR 2019-2020 |                           |                         |                                                    |  |
| QUARTER               | NEW CLUB GOAL | NEW CLUBS | DROPPED CLUBS | QUARTER               | MEMBER GROWTH NET<br>GOAL | MEMBER GROWTH<br>ACTUAL | DROPPED<br>MEMBERS ACTUAL<br>(including transfers) |  |
| JULY/AUG/SEPT         | 39            | 24        | 3             | JULY/AUG/SEPT         | 655                       | 1,483                   | 1,014                                              |  |
| OCT/NOV/DEC           | 23            | 0         | 0             | OCT/NOV/DEC           | 495                       | 0                       | 0                                                  |  |
| JAN/FEB/MAR           | 12            | 0         | 0             | JAN/FEB/MAR           | 510                       | 0                       | 0                                                  |  |
| APR/MAY/JUNE          | 15            | 0         | 0             | APR/MAY/JUNE          | 490                       | 0                       | 0                                                  |  |